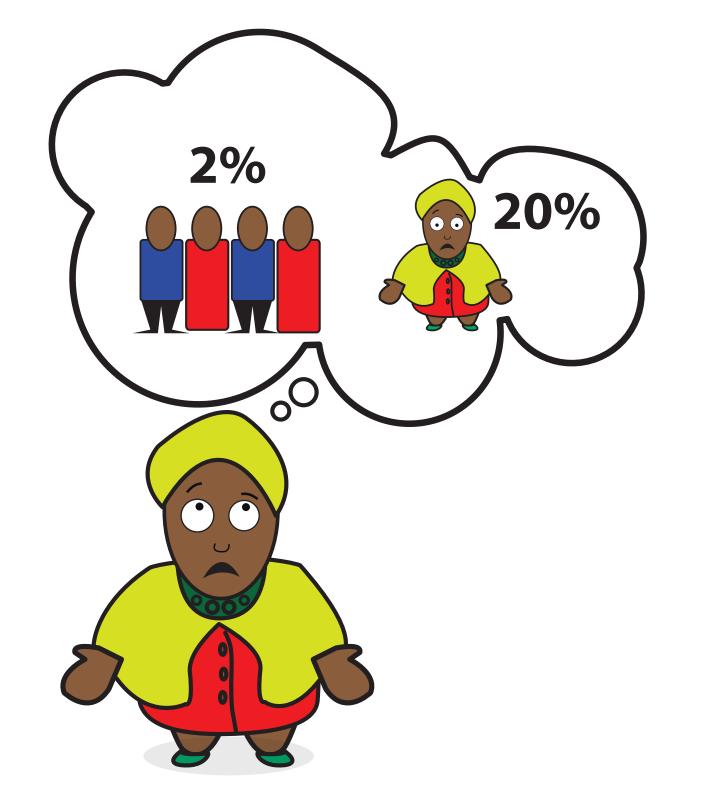

## **BANK** ⊙ ~~ • %





## •• %

## shop







## shop

**%%%** 

2.5%

Total Interest 12,500

3.0%

Total Interest: 7,500





|         | MFI 1-Flat | MFI 2-Declining |
|---------|------------|-----------------|
| Month 1 |            |                 |
| Month 2 |            |                 |
| Month 3 |            |                 |
| Month 4 |            |                 |
| Month 5 |            |                 |

# 20%





|         | Flat: 2% | Declining: 20% |
|---------|----------|----------------|
| Month 1 |          |                |
| Month 2 |          |                |
| Month 3 |          |                |
| Month 4 |          |                |
| Month 5 |          |                |

100,000 DOLLARS

18.0% declining
Total Interest: 4,500

Opening Fee: 5,000

Commission: 5,000

100,000 DOLLARS

20.0% declining
Total Interest: 5,000

Opening Fee: 2,000

Commission: 1,000





























| AUNTIE | CHANTAL |
|--------|---------|
|        |         |
|        |         |
|        |         |
|        |         |
|        |         |
|        |         |
|        |         |
|        |         |
|        |         |

## 1,000 DOLLARS -2 kilos



## 2,000 DOLLARS -2 kilos

## 2,000