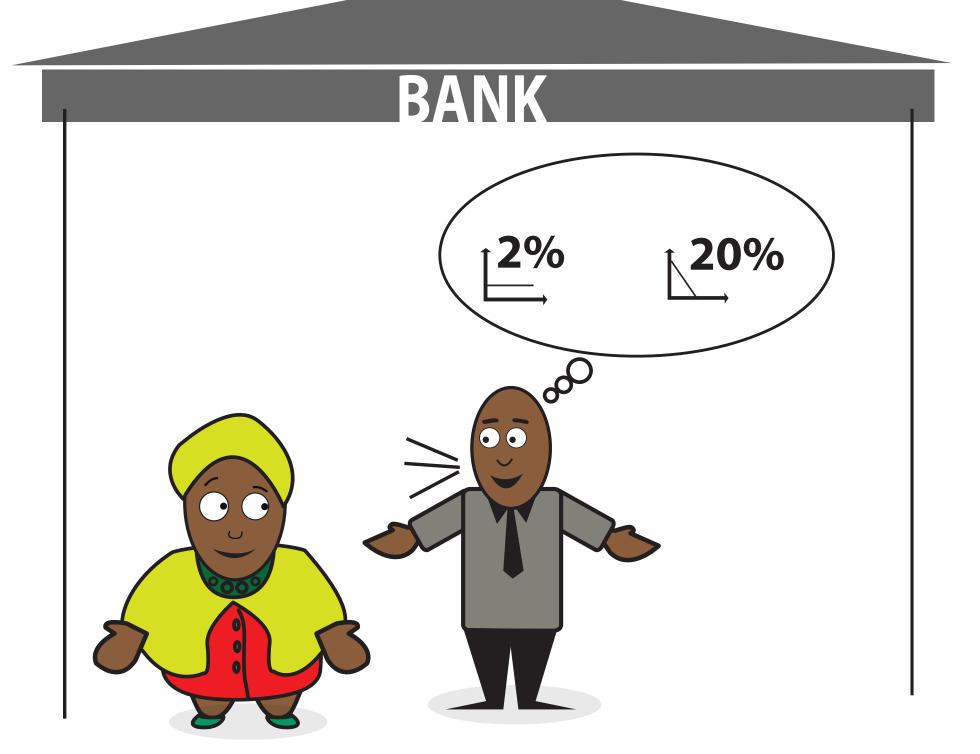

## **BANK** ⊙ ~~ • %





## •• %

## shop







## shop

**%%%** 

2.5%

Total Interest 12,500

3.0%

Total Interest: 7,500





|         | MFI 1-Flat | MFI 2-Declining |
|---------|------------|-----------------|
| Month 1 |            |                 |
| Month 2 |            |                 |
| Month 3 |            |                 |
| Month 4 |            |                 |
| Month 5 |            |                 |

# 20%





|         | Flat: 2% | Declining: 20% |
|---------|----------|----------------|
| Month 1 |          |                |
| Month 2 |          |                |
| Month 3 |          |                |
| Month 4 |          |                |
| Month 5 |          |                |

100,000 DOLLARS

18.0% declining
Total Interest: 4,500

Opening Fee: 5,000

Commission: 5,000

100,000 DOLLARS

20.0% declining
Total Interest: 5,000

Opening Fee: 2,000

Commission: 1,000





























| AUNTIE | CHANTAL |
|--------|---------|
|        |         |
|        |         |
|        |         |
|        |         |
|        |         |
|        |         |
|        |         |
|        |         |
|        |         |

## 1,000 DOLLARS -2 kilos



## 2,000 DOLLARS -2 kilos

## 2,000 DO